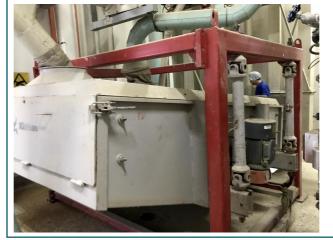

# **Aspirator**

The Whole Line Oil Pretreatment Equipments Supplier One Stop Solutions to Oils & Fats Preparation

**Meal Crusher** 

Cooler

# **Performance Description**

- SKF / NSK bearings
- SEW reducers (brand can be specified by clients), low power
- Good paint Hempel paint (Internal parts use food grade paint)
- Good air-tightness. Equipped with a differential pressure gauge between air inlet and outlet, and the brand is DWYER.
- Grid plate to reduce wearing, material is Hardox 400

# **Detail Description**

**Grid plate** 

It's one of our biggest features of our aspirator

Less wearing & long life of the grid plate

Feeding pipes, View windows
Feeding pipes use seamless steel tubes,

SKF / NSK Bearings and SEW Rrducer