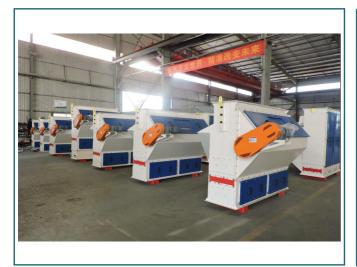

# O Double Deck Cracker

It's widely used for cracking plant in the grain & oil and feed industry, such as for soybean, corn, wheat, canola, cotton seed and sunflower seed, feed material, etc.

- Cracking mterial for twice
- SKF / NSK bearings
- Good motor & reducers (brand can be specified by clients),
   low power
- Good paint
- Corrugated-roll-type feeder, feeding uniformly and smoothly.
- Permanent magnetic device removing iron impurities.
- High quality chilled alloy roll.

# **Machine Construction**