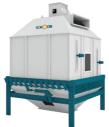

### **Performance Description**

- Precision level indicator
- SKF / NSK bearings
- Good motor (brand can be specified by clients)
- Good paint (brand can be specified by clients)
- Closed-type rotary vane feeder.
- Rotary distributor and rakes to maximum material covering area, optimal cooling effect
- Hydraulic system, automatic control.
- Flap turning angle controller, angle is adjustable.