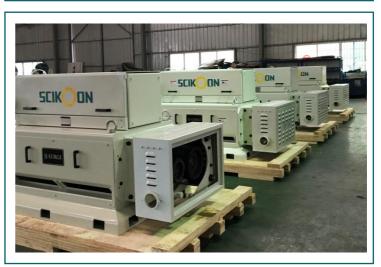

IYU)

Capacity: 5000T/D

Project: Soybean preparation

#### Zhizhiyuan (Guangzhou)

Capacity: 5000T/D

Project: Soybean preparation

#### **Sino Grain Group (Tangshan)**

Capacity: 4000T/D

Project: Soybean preparation



# **DD Cracker Video Reference**







# **Single Stand Cracker**

Using in grain & oil industry for 1st SCIKOON cracking. Also in feed industry.





# **Performance Description**

- SKF / NSK bearings
- Good motor (brand can be specified by clients), low power
- Good paint
- Corrugated –roll-type feeder
- Permanent magnetic device removing iron impurities
- High quality chilled alloy roll.
- · Spring-loaded rolls protection device.
- Synchronous roll-space adjusting mechanism to ensure roll in parallel.
- Analog gauge hand-wheel, adjust roll gap distance precisely.





Project for JJ-Lurgi Malaysia



# **SS Cracker Video Reference**







It is widely used for cracking the big meal lumps into required size the customers want.

The most important features are great energy saving, low noise.

- SKF / NSK bearings
- Good motor & reducer (brand can be specified by clients)





### **Meal Crusher Structure**



Coarse Soybean Meal



















# Screening Series

Widely used in the grain & seed stock, seed processing, chemical, fertilizer and plastic industries, etc.







## **New Rotary Screener**





### **Detail Description**



- SKF / NSK bearings
- Good motor (brand can be specified by clients)
- Universal joint / flexible suspension structure
- Advanced oil lubricating system
- High bouncing balls prevent screen from block
- Superior Qual