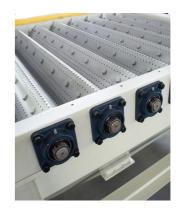

# **Detail Description**

**Grid plate** 

It's one of our biggest features of our aspirator

Less wearing & long life of the grid plate

Feeding pipes, View windows
Feeding pipes use seamless steel tubes,

SKF / NSK Bearings and SEW Rrducer