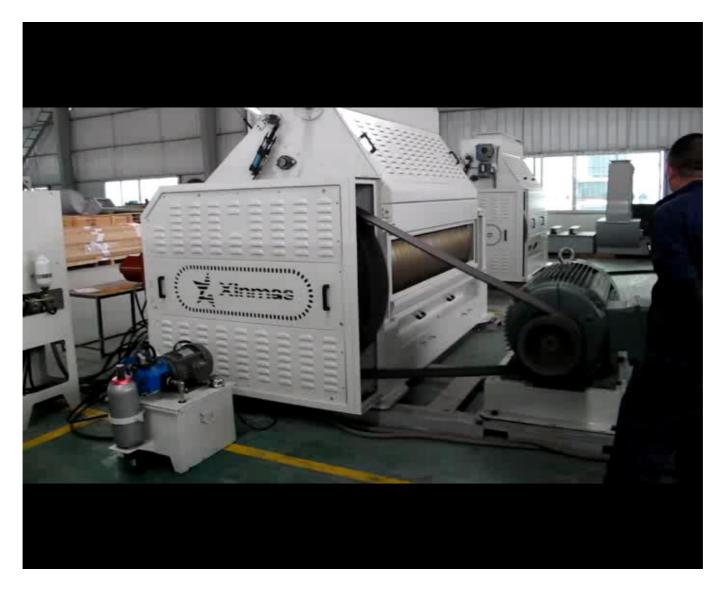

vice.
- Telescopic automatic scraper device.
- · Accumulators buffer high frequent vibration efficiently.
- Hydraulic control material inlet can be automatically closed when rolls are open.







# **Construction**





# **Project Reference**







#### DONGLING GROUP (ZHIZHIYUAN)

Capacity: 5000T/D

Project: Soybean preparation

#### **NOBLE AFRICA**

Capacity: 3000T/D

Project: Soybean preparation

#### **NOBLE GROUP (NANTONG)**

Capacity: 3000T/D

Project: Soybean preparation



# **Project Reference**







#### NINE-THREE GROUP (HUIYU)

Capacity: 5000T/D

Project: Soybean preparation

#### **NINE-THREE GROUP (TIANJIN)**

Capacity: 5000T/D

Project: Soybean preparation

#### **NOBLE GROUP (LONGKOU)**

Capacity: 2500T/D

Project: Soybean preparation



# **Flaker Video Reference**







# O Double Deck Cracker

It's widely used for cracking plant in the grain & oil and feed industry, such as for soybean, corn, wheat, canola, cotton seed and sunflower seed, feed material, etc.

- Cracking mterial for twice
- SKF / NSK bearings
- Good motor & reducers (brand can be specified by clients),
   low power
- Good paint
- Corrugated-roll-type feeder, feeding uniformly and smoothly.
- Permanent magnetic device removing iron impurities.
- High quality chilled alloy roll.









# **Machine Construction**





# **Project Reference**







#### **SINO GRAIN GROUP**

Capacity: 1500T/D

Project: Soybean preparation

#### Wilmar China 2018

Project: Soybean preparation

#### **QUANZHOU FUHAI**

Capacity: 240T/D

Project: Soybean Extrusion



# **Project Reference**







####