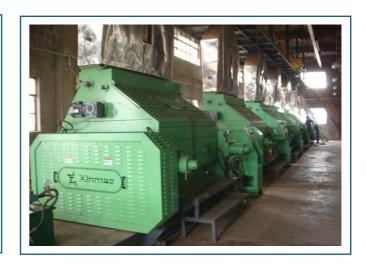

# O Double Deck Cracker

It's widely used for cracking plant in the grain & oil and feed industry, such as for soybean, corn, wheat, canola, cotton seed and sunflower seed, feed material, etc.

- Cracking mterial for twice
- SKF / NSK bearings
- Good motor & reducers (brand can be specified by clients),
   low power
- Good paint
- Corrugated-roll-type feeder, feeding uniformly and smoothly.
- Permanent magnetic device removing iron impurities.
- High quality chilled alloy roll.

# **Machine Construction**