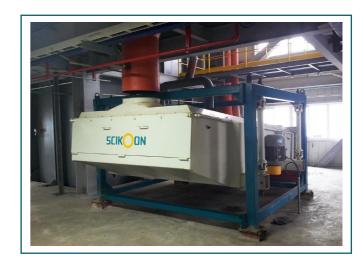

# **Aspirator**

The Whole Line Oil Pretreatment Equipments Supplier One Stop Solutions to Oils & Fats Preparation

**Meal Crusher** 

Cooler

# **Performance Description**

- SKF / NSK bearings
- SEW reducers (brand can be specified by clients), low power
- Good paint Hempel paint (Internal parts use food grade paint)
- Good air-tightness. Equipped with a differential pressure gauge between air inlet and outlet, and the brand is DWYER.
- Grid plate to reduce wearing, material is Hardox 400

# **Detail Description**

**Grid plate** 

It's one of our biggest features of our aspirator

Less wearing & long life of the grid plate

Feeding pipes, View windows
Feeding pipes use seamless steel tubes,

SKF / NSK Bearings and SEW Rrducer