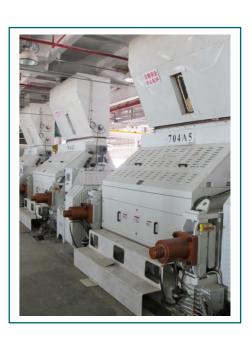

# **Project Reference**

#### DONGLING GROUP (ZHIZHIYUAN)

Capacity: 5000T/D

Project: Soybean preparation

#### **NOBLE AFRICA**

Capacity: 3000T/D

Project: Soybean preparation

#### **NOBLE GROUP (NANTONG)**

Capacity: 3000T/D

Project: Soybean preparation