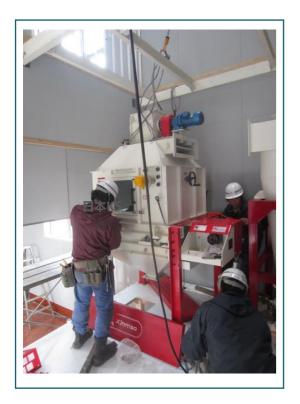

e control system.
- Material level control system.



进料层 Feed layer



加热层 Heating layer



**町科伝**Unloading layer









**NOBLE (SOUTH AFRICA)** 

Project: Soybean preparation

**TURKEY HUM** 

Project: Soybean preparation

**SINO GRAIN (TANGSHAN)** 

Project: Soybean preparation







### **Performance Description**



- Precision level indicator
- SKF / NSK bearings
- Good motor (brand can be specified by clients)
- Good paint (brand can be specified by clients)
- Closed-type rotary vane feeder.
- Rotary distributor and rakes to maximum material covering area, optimal cooling effect
- Hydraulic system, automatic control.
- Flap turning angle controller, angle is adjustable.















**KYOSHIN (JAPAN)** 

JIAGUAN GROUP: SOYBEAN EXTRUSION NINE THREE GROUP: SOYBEAN EXTRUSION





**Japan** 



**United Engineering Corporation (India)** 



**Egypt & Thailand Projects 2019 for Desmet** 



### **Counterflow Cooler Video Reference**