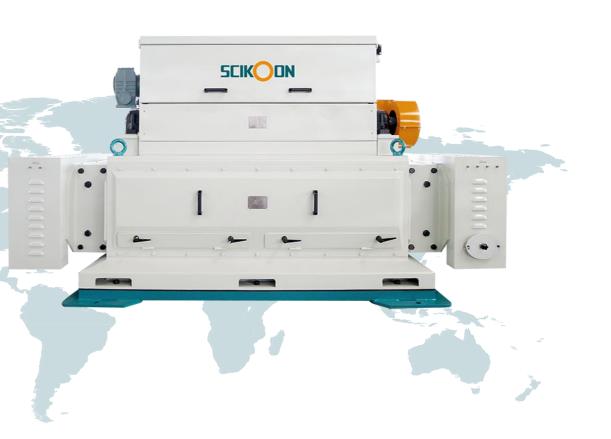

industry for 1st SCIKOON cracking. Also in feed industry.





# **Performance Description**

- SKF / NSK bearings
- Good motor (brand can be specified by clients), low power
- Good paint
- Corrugated –roll-type feeder
- Permanent magnetic device removing iron impurities
- High quality chilled alloy roll.
- · Spring-loaded rolls protection device.
- Synchronous roll-space adjusting mechanism to ensure roll in parallel.
- Analog gauge hand-wheel, adjust roll gap distance precisely.





Project for JJ-Lurgi Malaysia



# **SS Cracker Video Reference**







It is widely used for cracking the big meal lumps into required size the customers want.

The most important features are great energy saving, low noise.

- SKF / NSK bearings
- Good motor & reducer (brand can be specified by clients)





### **Meal Crusher Structure**



Coarse Soybean Meal



















# Screening Series

Widely used in the grain & seed stock, seed processing, chemical, fertilizer and plastic industries, etc.







## **New Rotary Screener**





### **Detail Description**



- SKF / NSK bearings
- Good motor (brand can be specified by clients)
- Universal joint / flexible suspension structure
- Advanced oil lubricating system
- High bouncing balls prevent screen from block
- Superior Quality Screen Frame
- Low noise (Test XKSF200-2PS is 82.1db at 1m distance, location: Scikoon workshop)



















#### **SINO GRAIN (TANGSHAN)**

Project: Soybean, Soy meal and Soyhull screening

#### **MALAYSIA PROJECT**

Project: Wheat screening

#### SINO GRAIN (CHENGDU)

Project: Soybean, Soy meal, S