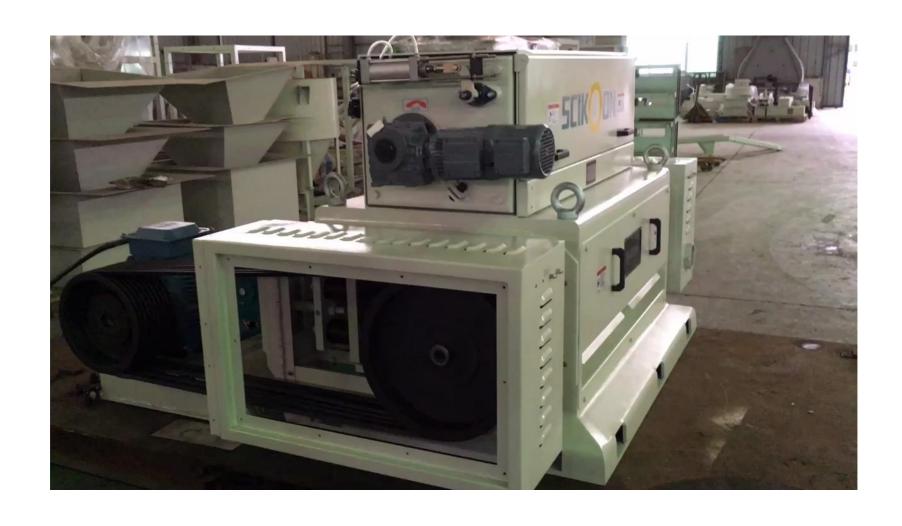

n (Guangzhou)

Capacity: 5000T/D

Project: Soybean preparation

#### **Sino Grain Group (Tangshan)**

Capacity: 4000T/D

Project: Soybean preparation



# **DD Cracker Video Reference**







# **Single Stand Cracker**

Using in grain & oil industry for 1st SCIKOON cracking. Also in feed industry.





# **Performance Description**

- SKF / NSK bearings
- Good motor (brand can be specified by clients), low power
- Good paint
- Corrugated –roll-type feeder
- Permanent magnetic device removing iron impurities
- High quality chilled alloy roll.
- · Spring-loaded rolls protection device.
- Synchronous roll-space adjusting mechanism to ensure roll in parallel.
- Analog gauge hand-wheel, adjust roll gap distance precisely.





Project for JJ-Lurgi Malaysia



# **SS Cracker Video Reference**







It is widely used for cracking the big meal lumps into required size the customers want.

The most important features are great energy saving, low noise.

- SKF / NSK bearings
- Good motor & reducer (brand can be specified by clients)





### **Meal Crusher Structure**



Coarse Soybean Meal



















# Screening Series

Widely used in the grain & seed stock, seed processing, chemical, fertilizer and plastic industries, etc.







## **New Rotary Screener**





### **Detail Description**



- SKF / NSK bearings
- Good motor (brand can be specified by clients)
- Universal joint / flexible suspension structure
- Advanced oil lubricating system
- High bouncing balls prevent screen from block
- Superior Quality Screen Frame
- Low noise (Test XKSF200-2PS is 82.1db at 1m distan