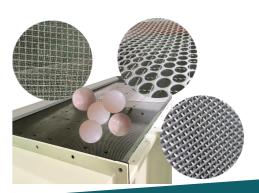

### **Detail Description**

- SKF / NSK bearings
- Good motor (brand can be specified by clients)
- Universal joint / flexible suspension structure
- Advanced oil lubricating system
- High bouncing balls prevent screen from block
- Superior Quality Screen Frame
- Low noise (Test XKSF200-2PS is 82.1db at 1m distance, location: Scikoon workshop)