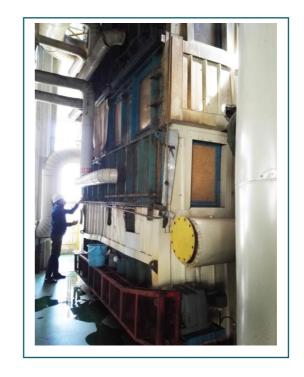

### **Performance Description**

- Precision level indicator
- SKF / NSK bearings
- Good motor (brand can be specified by clients)
- Good paint (brand can be specified by clients)
- Closed-type rotary vane feeder.
- Rotary distributor and rakes to maximum material covering area, optimal cooling effect
- Hydraulic system, automatic control.
- Flap turning angle controller, angle is adjustable.