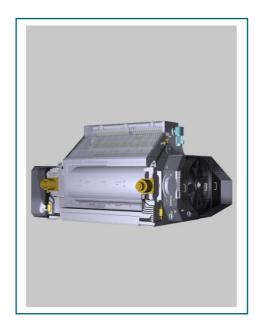

# **Aspirator**

The Whole Line Oil Pretreatment Equipments Supplier One Stop Solutions to Oils & Fats Preparation

**Meal Crusher** 

Cooler

# **Performance Description**

- SKF / NSK bearings
- SEW reducers (brand can be specified by clients), low power
- Good paint Hempel paint (Internal parts use food grade paint)
- Good air-tightness. Equipped with a differential pressure gauge between air inlet and outlet, and the brand is DWYER.
- Grid plate to reduce wearing, material is Hardox 400

# **Detail Description**

**Grid plate** 

It's one of our biggest features of our aspirator

Less wearing & long life of the grid plate

Feeding pipes, View windows
Feeding pipes use seamless steel tubes,

SKF / NSK Bearings and SEW Rrducer