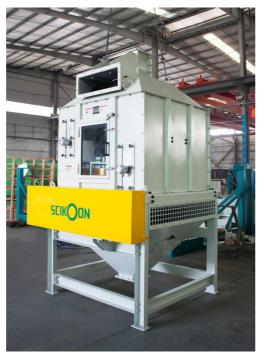

# **Aspirator**

The Whole Line Oil Pretreatment Equipments Supplier One Stop Solutions to Oils & Fats Preparation

**Meal Crusher** 

Cooler

# **Performance Description**

- SKF / NSK bearings
- SEW reducers (brand can be specified by clients), low power
- Good paint Hempel paint (Internal parts use food grade paint)
- Good air-tightness. Equipped with a differential pressure gauge between air inlet and outlet, and the brand is DWYER.
- Grid plate to reduce wearing, material is Hardox 400

# **Detail Description**

**Grid plate** 

It's one of our biggest features of our aspirator

Less wearing & long life of the grid plate

Feeding pipes, View windows
Feeding pipes use seamless steel tubes,

SKF / NSK Bearings and SEW Rrducer