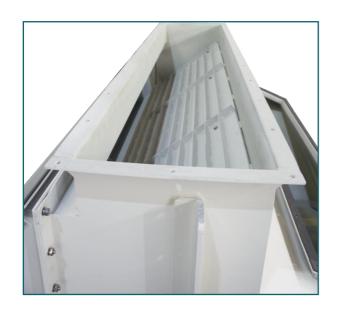

#### **PS Screener**

# Screening Series

Widely used in the grain & seed stock, seed processing, chemical, fertilizer and plastic industries, etc.

## **New Rotary Screener**

### **Detail Description**

- SKF / NSK bearings
- Good motor (brand can be specified by clients)
- Universal joint / flexible suspension structure
- Advanced oil lubricating system
- High bouncing balls prevent screen from block
- Superior Quality Screen Frame
- Low noise (Test XKSF200-2PS is 82.1db at 1m distance, location: Scikoon workshop)