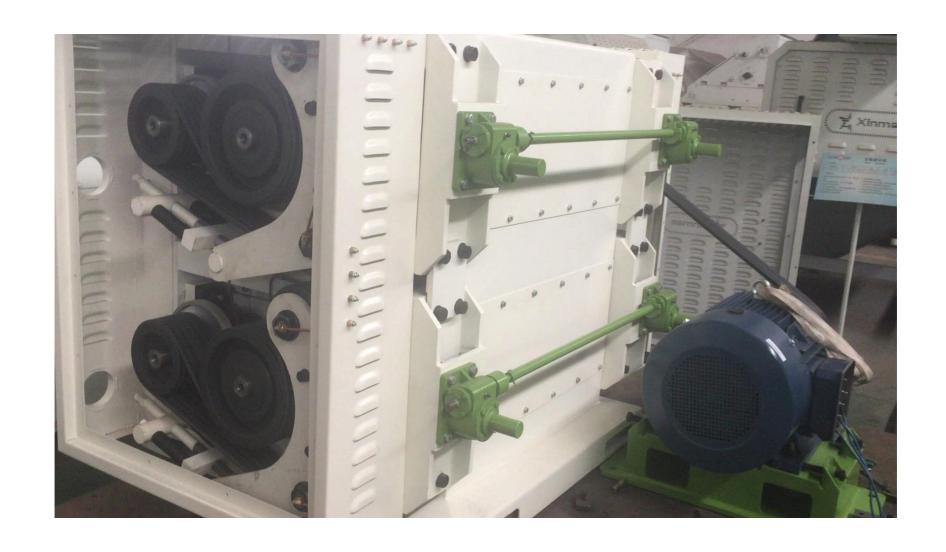

# O Double Deck Cracker

It's widely used for cracking plant in the grain & oil and feed industry, such as for soybean, corn, wheat, canola, cotton seed and sunflower seed, feed material, etc.

- Cracking mterial for twice
- SKF / NSK bearings
- Good motor & reducers (brand can be specified by clients),
   low power
- Good paint
- Corrugated-roll-type feeder, feeding uniformly and smoothly.
- Permanent magnetic device removing iron impurities.
- High quality chilled alloy roll.

# **Machine Construction**