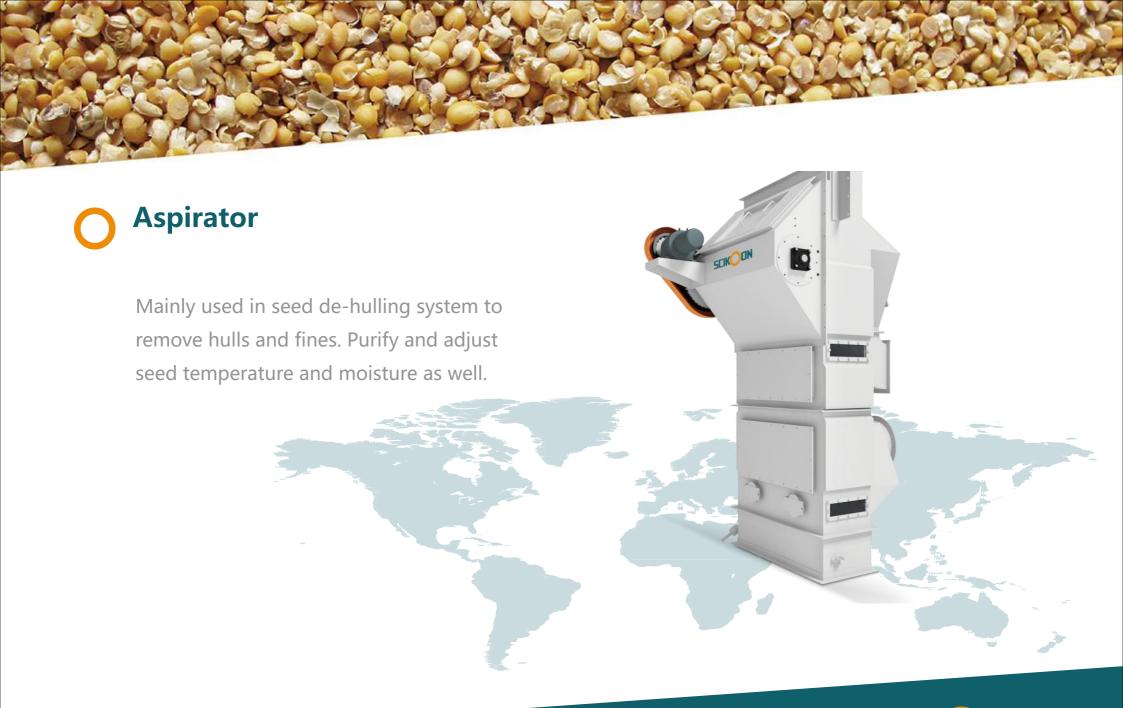

# **Aspirator**

The Whole Line Oil Pretreatment Equipments Supplier One Stop Solutions to Oils & Fats Preparation

**Meal Crusher** 

Cooler

# **Performance Description**

- SKF / NSK bearings
- SEW reducers (brand can be specified by clients), low power
- Good paint Hempel paint (Internal parts use food grade paint)
- Good air-tightness. Equipped with a differential pressure gauge between air inlet and outlet, and the brand is DWYER.
- Grid plate to reduce wearing, material is Hardox 400

# **Detail Description**

**Grid plate** 

It's one of our biggest features of our aspirator

Less wearing & long life of the grid plate

Feeding pipes, View windows
Feeding pipes use seamless steel tubes,

SKF / NSK Bearings and SEW Rrducer