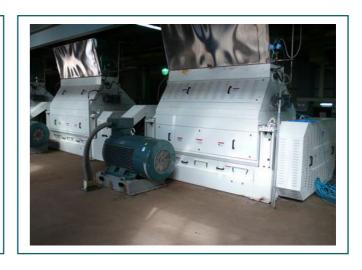

# O Double Deck Cracker

It's widely used for cracking plant in the grain & oil and feed industry, such as for soybean, corn, wheat, canola, cotton seed and sunflower seed, feed material, etc.

- Cracking mterial for twice
- SKF / NSK bearings
- Good motor & reducers (brand can be specified by clients),
   low power
- Good paint
- Corrugated-roll-type feeder, feeding uniformly and smoothly.
- Permanent magnetic device removing iron impurities.
- High quality chilled alloy roll.

# **Machine Construction**