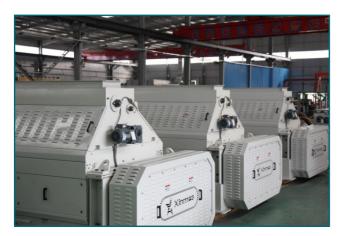

# O Double Deck Cracker

It's widely used for cracking plant in the grain & oil and feed industry, such as for soybean, corn, wheat, canola, cotton seed and sunflower seed, feed material, etc.

- Cracking mterial for twice
- SKF / NSK bearings
- Good motor & reducers (brand can be specified by clients),
   low power
- Good paint
- Corrugated-roll-type feeder, feeding uniformly and smoothly.
- Permanent magnetic device removing iron impurities.
- High quality chilled alloy roll.

# **Machine Construction**