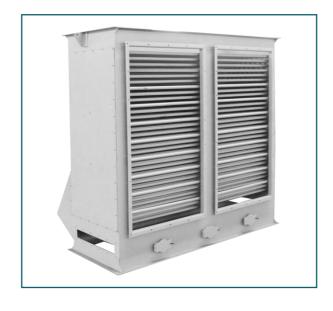

# **Aspirator**

The Whole Line Oil Pretreatment Equipments Supplier One Stop Solutions to Oils & Fats Preparation

**Meal Crusher** 

Cooler

# **Performance Description**

- SKF / NSK bearings
- SEW reducers (brand can be specified by clients), low power
- Good paint Hempel paint (Internal parts use food grade paint)
- Good air-tightness. Equipped with a differential pressure gauge between air inlet and outlet, and the brand is DWYER.
- Grid plate to reduce wearing, material is Hardox 400

# **Detail Description**

**Grid plate** 

It's one of our biggest features of our aspirator

Less wearing & long life of the grid plate

Feeding pipes, View windows
Feeding pipes use seamless steel tubes,

SKF / NSK Bearings and SEW Rrducer