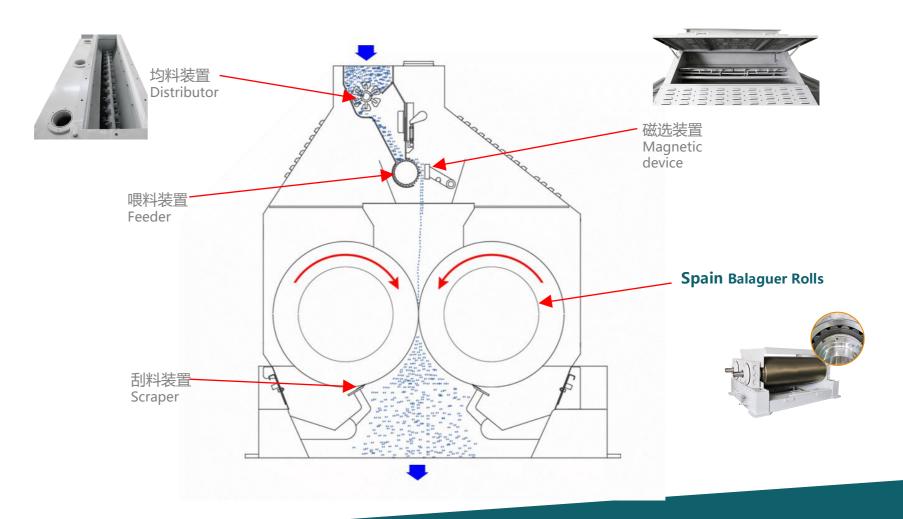

# **Performance Description**

- SKF bearings
- Single motor drive, SEW reducers (brand can be specified by clients)
- Spain Balaguer flaking rolls
- Full automatic PLC control system with Siemens display.
- Permanent magnetic device removing iron impurities
- · Auto belt tension device.
- Telescopic automatic scraper device.
- · Accumulators buffer high frequent vibration efficiently.
- Hydraulic control material inlet can be automatically closed when rolls are open.

# **Construction**