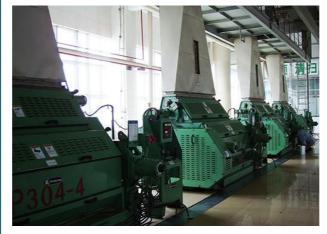

# O Double Deck Cracker

It's widely used for cracking plant in the grain & oil and feed industry, such as for soybean, corn, wheat, canola, cotton seed and sunflower seed, feed material, etc.

- Cracking mterial for twice
- SKF / NSK bearings
- Good motor & reducers (brand can be specified by clients),
   low power
- Good paint
- Corrugated-roll-type feeder, feeding uniformly and smoothly.
- Permanent magnetic device removing iron impurities.
- High quality chilled alloy roll.

# **Machine Construction**