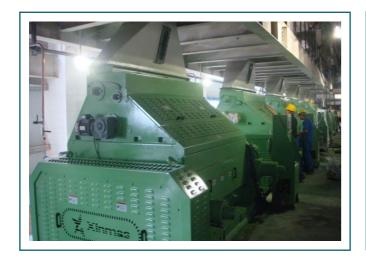

# O Double Deck Cracker

It's widely used for cracking plant in the grain & oil and feed industry, such as for soybean, corn, wheat, canola, cotton seed and sunflower seed, feed material, etc.

- Cracking mterial for twice
- SKF / NSK bearings
- Good motor & reducers (brand can be specified by clients),
   low power
- Good paint
- Corrugated-roll-type feeder, feeding uniformly and smoothly.
- Permanent magnetic device removing iron impurities.
- High quality chilled alloy roll.

# **Machine Construction**