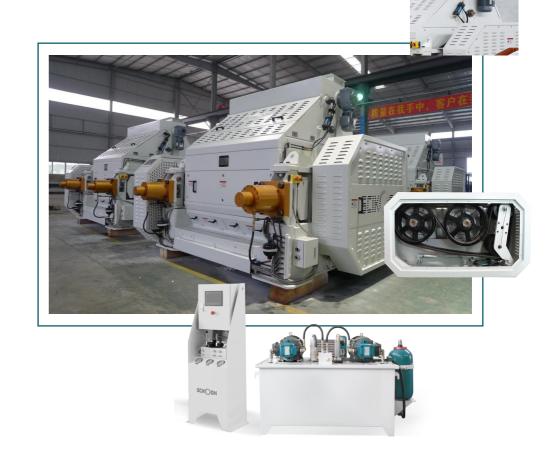

# Automatic Hydraulic Flaking mill

It's mainly used for the oilseed flaking system, corn steam flaking plant, oatmeal flaking for food industry. Fully automatic hydraulic system. Fully automatic PLC control system.fault EWS system. Temperature-sensing system, Centralized lubricating system, internal dedusting system.

# **Performance Description**

- SKF bearings
- Single motor drive, SEW reducers (brand can be specified by clients)
- Spain Balaguer flaking rolls
- Full automatic PLC control system with Siemens display.
- Permanent magnetic device removing iron impurities
- · Auto belt tension device.
- Telescopic automatic scraper device.
- · Accumulators buffer high frequent vibration efficiently.
- Hydraulic control material inlet can be automatically closed when rolls are open.