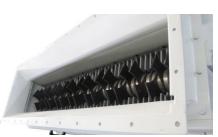

# O Double Deck Cracker

It's widely used for cracking plant in the grain & oil and feed industry, such as for soybean, corn, wheat, canola, cotton seed and sunflower seed, feed material, etc.

- Cracking mterial for twice
- SKF / NSK bearings
- Good motor & reducers (brand can be specified by clients),
   low power
- Good paint
- Corrugated-roll-type feeder, feeding uniformly and smoothly.
- Permanent magnetic device removing iron impurities.
- High quality chilled alloy roll.

# **Machine Construction**