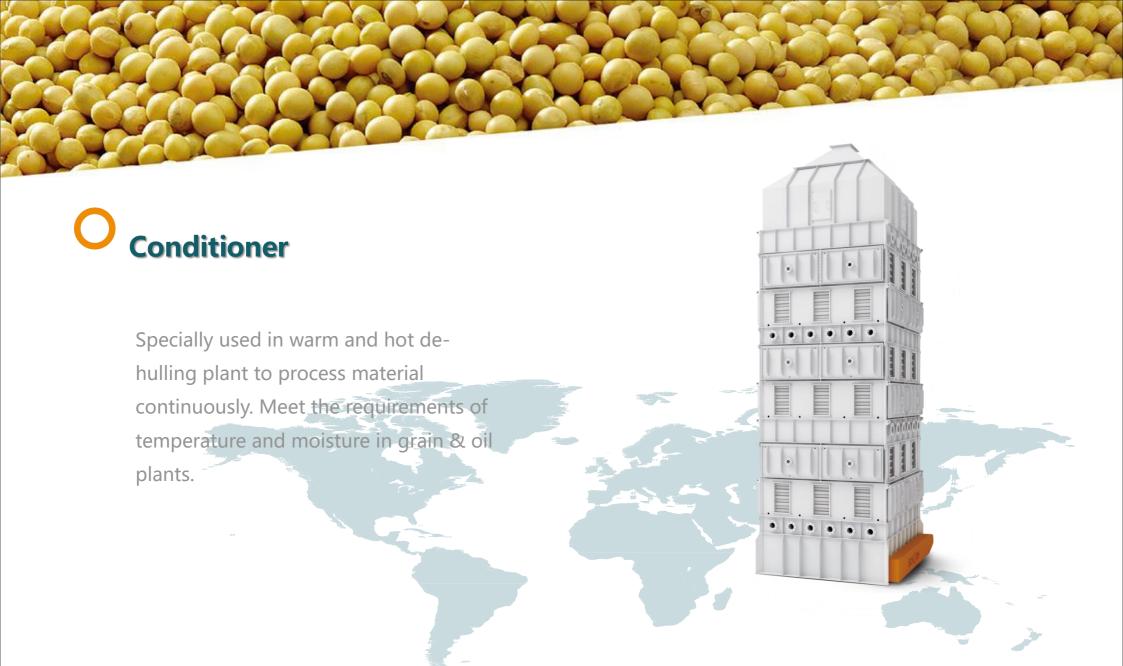

od motor (brand can be specified by clients)
- Universal joint / flexible suspension structure
- Advanced oil lubricating system
- High bouncing balls prevent screen from block
- Superior Quality Screen Frame
- Low noise (Test XKSF200-2PS is 82.1db at 1m distance, location: Scikoon workshop)



















#### **SINO GRAIN (TANGSHAN)**

Project: Soybean, Soy meal and Soyhull screening

#### **MALAYSIA PROJECT**

Project: Wheat screening

#### SINO GRAIN (CHENGDU)

Project: Soybean, Soy meal, Soy hull screening









#### **NINE THREE GROUP**

Project: Soybean screening

#### **DESMET**

Algeria project 2018

Project: Soybean, soy meal and soy

hull screening

#### **EGYPT PROJECT 2019**

Project: Soybean, soy meal and soy

hull screening



### **PS Screener Video Reference**









### **Performance Description**

- SKF / NSK bearings
- Good motor (brand can be specified by clients), low power
- Good paint
- Combined steam heating and hot air heating effect, good heating effect
- Oval stainless steel heating pipes, provide longer use life.
- Automatic temperature control system.
- Material level control system.



进料层 Feed layer



加热层 Heating layer



**町科伝**Unloading layer









**NOBLE (SOUTH AFRICA)** 

Project: Soybean preparation

**TURKEY HUM** 

Project: Soybean preparation

**SINO GRAIN (TANGSHAN)** 

Project: Soybean preparation







### **Performance Description**



- Precision level indicator
- SKF / NSK bearings
- Good motor (brand can be specified by clients)
- Good paint (brand can be specified by clients)
- Closed-type rotary vane feeder.
-