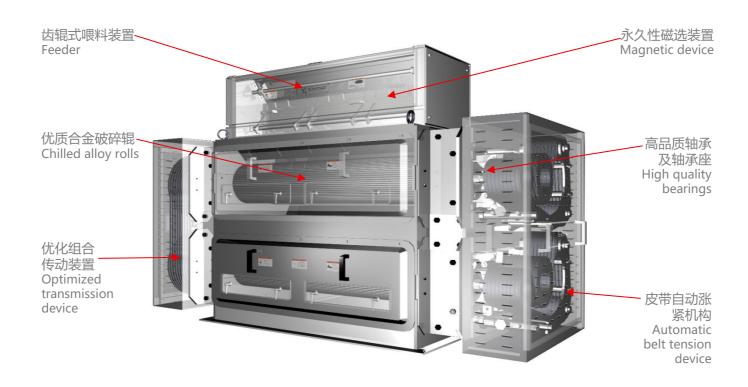

# O Double Deck Cracker

It's widely used for cracking plant in the grain & oil and feed industry, such as for soybean, corn, wheat, canola, cotton seed and sunflower seed, feed material, etc.

- Cracking mterial for twice
- SKF / NSK bearings
- Good motor & reducers (brand can be specified by clients),
   low power
- Good paint
- Corrugated-roll-type feeder, feeding uniformly and smoothly.
- Permanent magnetic device removing iron impurities.
- High quality chilled alloy roll.

# **Machine Construction**