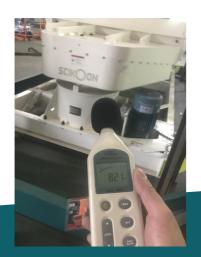

### **Detail Description**

- SKF / NSK bearings
- Good motor (brand can be specified by clients)
- Universal joint / flexible suspension structure
- Advanced oil lubricating system
- High bouncing balls prevent screen from block
- Superior Quality Screen Frame
- Low noise (Test XKSF200-2PS is 82.1db at 1m distance, location: Scikoon workshop)