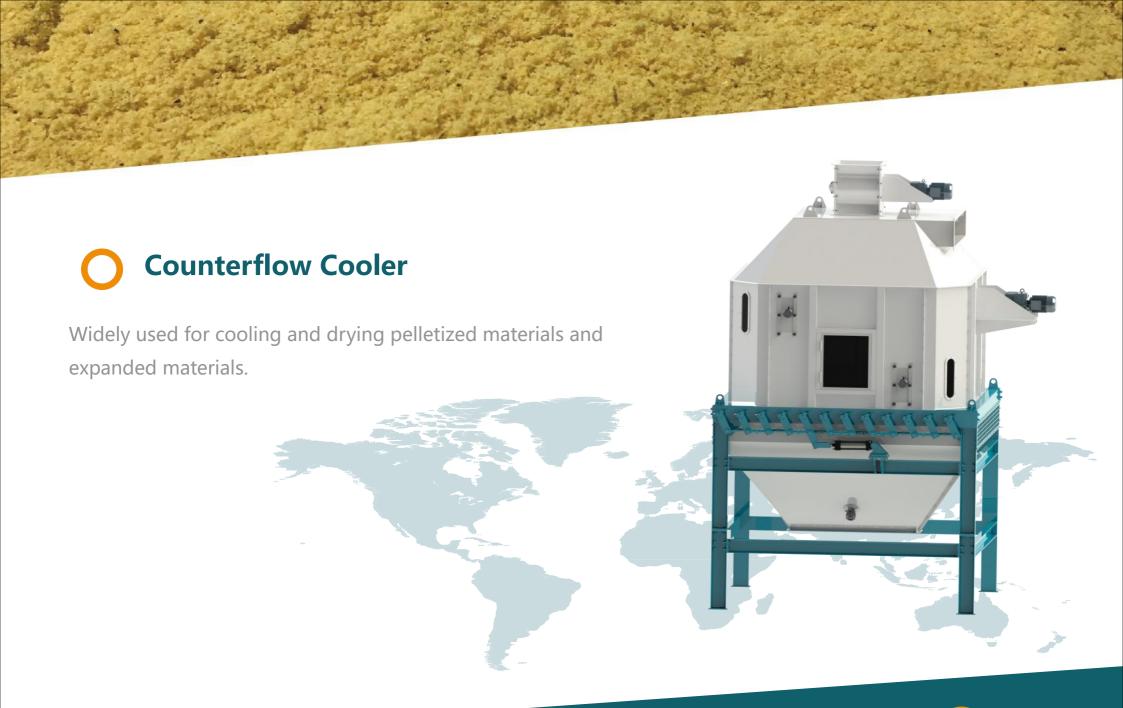

#### **Scikoon Products**

Aspirator
Flaking Mill Series
Cracker Series
Meal Crusher
Screening Series
Conditioner
Counterflow Cooler
etc...

### **Performance Description**

- Precision level indicator
- SKF / NSK bearings
- Good motor (brand can be specified by clients)
- Good paint (brand can be specified by clients)
- Closed-type rotary vane feeder.
- Rotary distributor and rakes to maximum material covering area, optimal cooling effect
- Hydraulic system, automatic control.
- Flap turning angle controller, angle is adjustable.