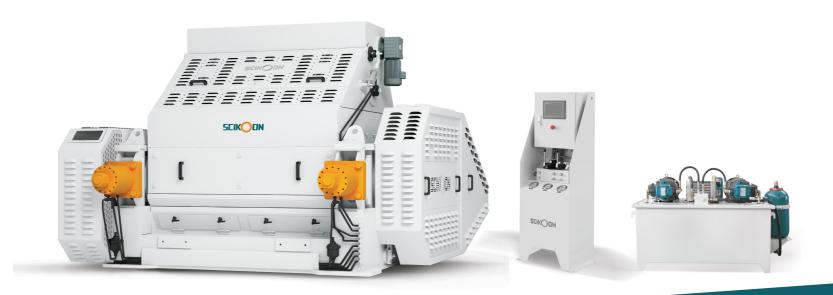

# O Double Deck Cracker

It's widely used for cracking plant in the grain & oil and feed industry, such as for soybean, corn, wheat, canola, cotton seed and sunflower seed, feed material, etc.

- Cracking mterial for twice
- SKF / NSK bearings
- Good motor & reducers (brand can be specified by clients),
   low power
- Good paint
- Corrugated-roll-type feeder, feeding uniformly and smoothly.
- Permanent magnetic device removing iron impurities.
- High quality chilled alloy roll.

# **Machine Construction**