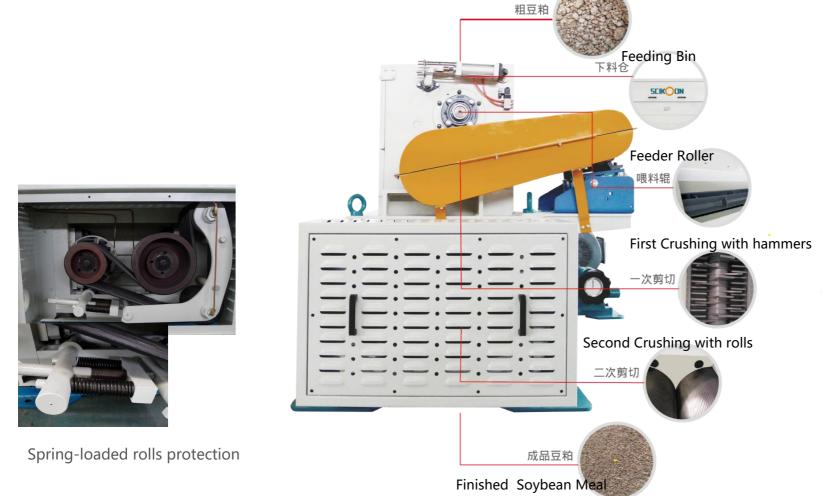

lso in feed industry.





# **Performance Description**

- SKF / NSK bearings
- Good motor (brand can be specified by clients), low power
- Good paint
- Corrugated –roll-type feeder
- Permanent magnetic device removing iron impurities
- High quality chilled alloy roll.
- · Spring-loaded rolls protection device.
- Synchronous roll-space adjusting mechanism to ensure roll in parallel.
- Analog gauge hand-wheel, adjust roll gap distance precisely.





Project for JJ-Lurgi Malaysia



# **SS Cracker Video Reference**







It is widely used for cracking the big meal lumps into required size the customers want.

The most important features are great energy saving, low noise.

- SKF / NSK bearings
- Good motor & reducer (brand can be specified by clients)





### **Meal Crusher Structure**



Coarse Soybean Meal



















# Screening Series

Widely used in the grain & seed stock, seed processing, chemical, fertilizer and plastic industries, etc.







## **New Rotary Screener**





### **Detail Description**



- SKF / NSK bearings
- Good motor (brand can be specified by clients)
- Universal joint / flexible suspension structure
- Advanced oil lubricating system
- High bouncing balls prevent screen from block
- Superior Quality Screen Frame
- Low noise (Test XKSF200-2PS is 82.1db at 1m distance, location: Scikoon workshop)



















#### **SINO GRAIN (TANGSHAN)**

Project: Soybean, Soy meal and Soyhull screening

#### **MALAYSIA PROJECT**

Project: Wheat screening

#### SINO GRAIN (CHENGDU)

Project: Soybean, Soy meal, Soy hull screening









#### **NI