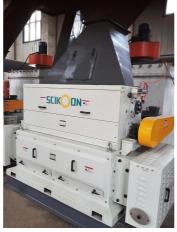

# **Aspirator**

The Whole Line Oil Pretreatment Equipments Supplier One Stop Solutions to Oils & Fats Preparation

**Meal Crusher** 

Cooler

# **Performance Description**

- SKF / NSK bearings
- SEW reducers (brand can be specified by clients), low power
- Good paint Hempel paint (Internal parts use food grade paint)
- Good air-tightness. Equipped with a differential pressure gauge between air inlet and outlet, and the brand is DWYER.
- Grid plate to reduce wearing, material is Hardox 400

# **Detail Description**

**Grid plate** 

It's one of our biggest features of our aspirator

Less wearing & long life of the grid plate

Feeding pipes, View windows
Feeding pipes use seamless steel tubes,

SKF / NSK Bearings and SEW Rrducer