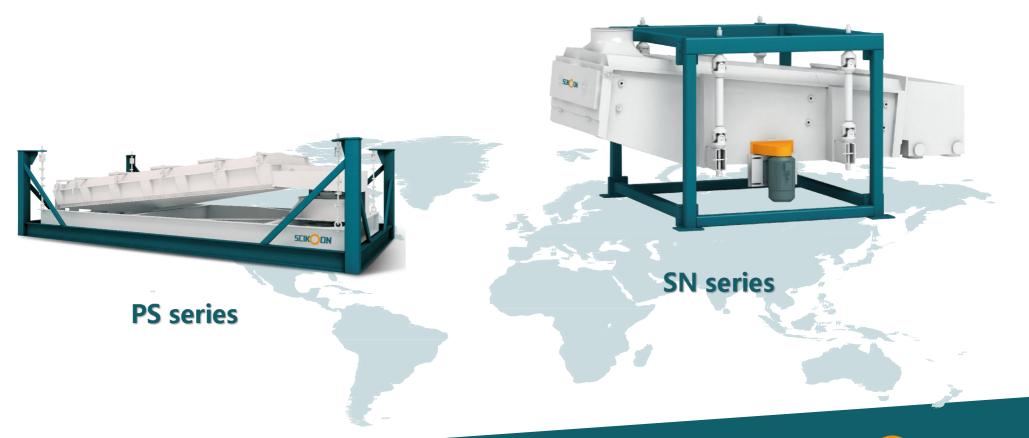

c device removing iron impurities
- High quality chilled alloy roll.
- · Spring-loaded rolls protection device.
- Synchronous roll-space adjusting mechanism to ensure roll in parallel.
- Analog gauge hand-wheel, adjust roll gap distance precisely.





Project for JJ-Lurgi Malaysia



# **SS Cracker Video Reference**







It is widely used for cracking the big meal lumps into required size the customers want.

The most important features are great energy saving, low noise.

- SKF / NSK bearings
- Good motor & reducer (brand can be specified by clients)





### **Meal Crusher Structure**



Coarse Soybean Meal



















# Screening Series

Widely used in the grain & seed stock, seed processing, chemical, fertilizer and plastic industries, etc.







## **New Rotary Screener**





### **Detail Description**



- SKF / NSK bearings
- Good motor (brand can be specified by clients)
- Universal joint / flexible suspension structure
- Advanced oil lubricating system
- High bouncing balls prevent screen from block
- Superior Quality Screen Frame
- Low noise (Test XKSF200-2PS is 82.1db at 1m distance, location: Scikoon workshop)



















#### **SINO GRAIN (TANGSHAN)**

Project: Soybean, Soy meal and Soyhull screening

#### **MALAYSIA PROJECT**

Project: Wheat screening

#### SINO GRAIN (CHENGDU)

Project: Soybean, Soy meal, Soy hull screening









#### **NINE THREE GROUP**

Project: Soybean screening

#### **DESMET**

Algeria project 2018

Project: Soybean, soy meal and soy

hull screening

#### **EGYPT PROJECT 2019**

Project: Soybean, soy meal and soy